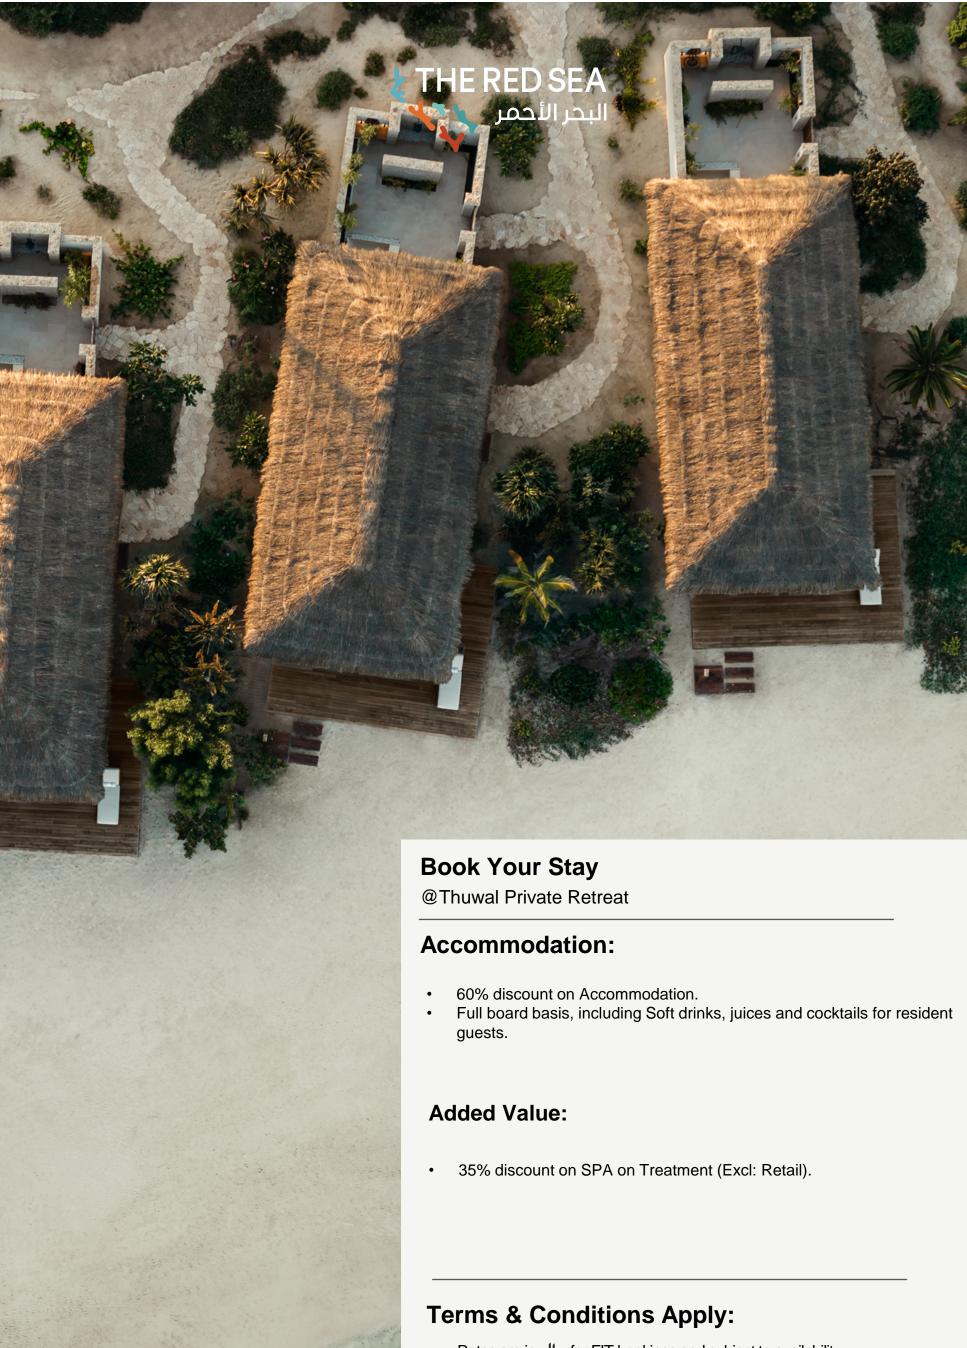

- Rates are in 🖺, for FIT bookings and subject to availability.
- The Island is bookable with minimum of 2 nights stay.
- This offer is available for bookings 14 days or less for weekend stays and 30 days or less for weekdays stays.
  - Discount applies exclusive to retail rates and dose not extend to any other promotional rates.
- The island maximum occupancy policy applies 12 adults and 3 children.
- Extra person fee is 2,205 # per night, subject to 5% Municipality and 15% VAT.
- Island deposit and cancellation policies are applicable.
- This offer is valid till Dec 31<sup>st</sup>, 2025, Excluding New Year and Chrisms.
- This offer is exclusive for RSG employees only.
- The RSG Employee must present at the check-in time personally at the time of arrival.
- Check-in 15:00 & check-out 1